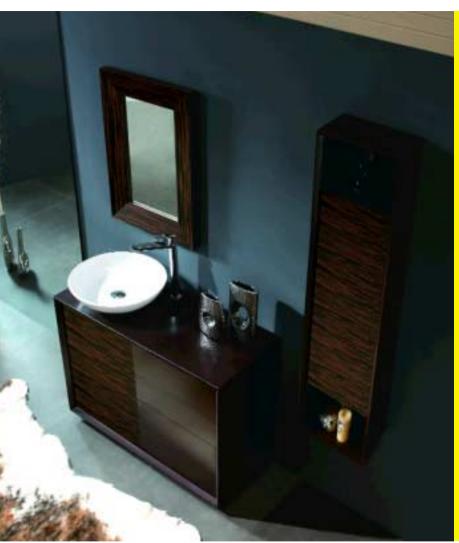

- mirror: silver with solid wooden frame, w: 430mm, h: 630mm
- basin set: tempered glass
- · cabinet: solid wooden, w: 1274mm, h: 874mm, d: 525mm

The images of the products are only indicated and there might be difference compared to the real ones.