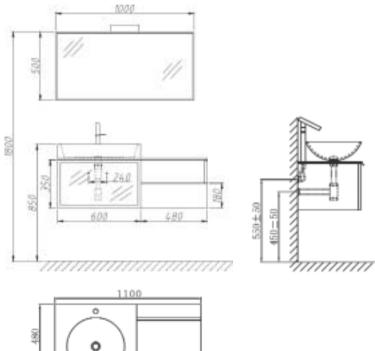

- mirror: silver, w: 1000mm, h: 500mm
- DO3 light
- basin set: ceramic
- cabinet: melamine, w: 1100mm, h: 350mm, d: 480mm

The images of the products are only indicated and there might be differance compared to the real ones.