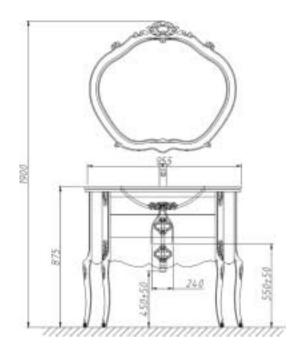

- mirror: silver with solid wooden frame, w: 430mm, h: 630mm
- basin set: tempered glass
- · cabinet: solid wooden, w: 1274mm, h: 874mm, d: 525mm

The images of the products are only indicated and there might be difference compared to the real ones.