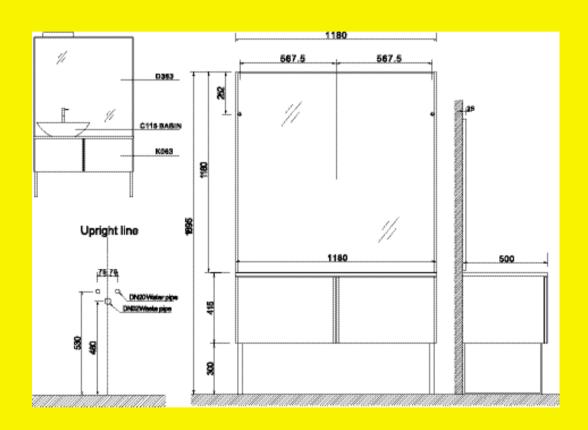

K363

- D363 mirror, w: 1180mm, h: 1180mm, d: 20mm
- C115 basin set: ceramic, w: 620mm, h: 160mm, d: 415mm
- ${\scriptstyle \bullet}$  K063 basin cabinet: top board white marble, w: 1180mm, h: 20mm, d: 500mm

body & side plywood with paint in glossy effect, w: 1180mm, h: 715mm, d: 500mm feet stainless steel

The images of the products are only indicated and there might be differance compared to the real ones.