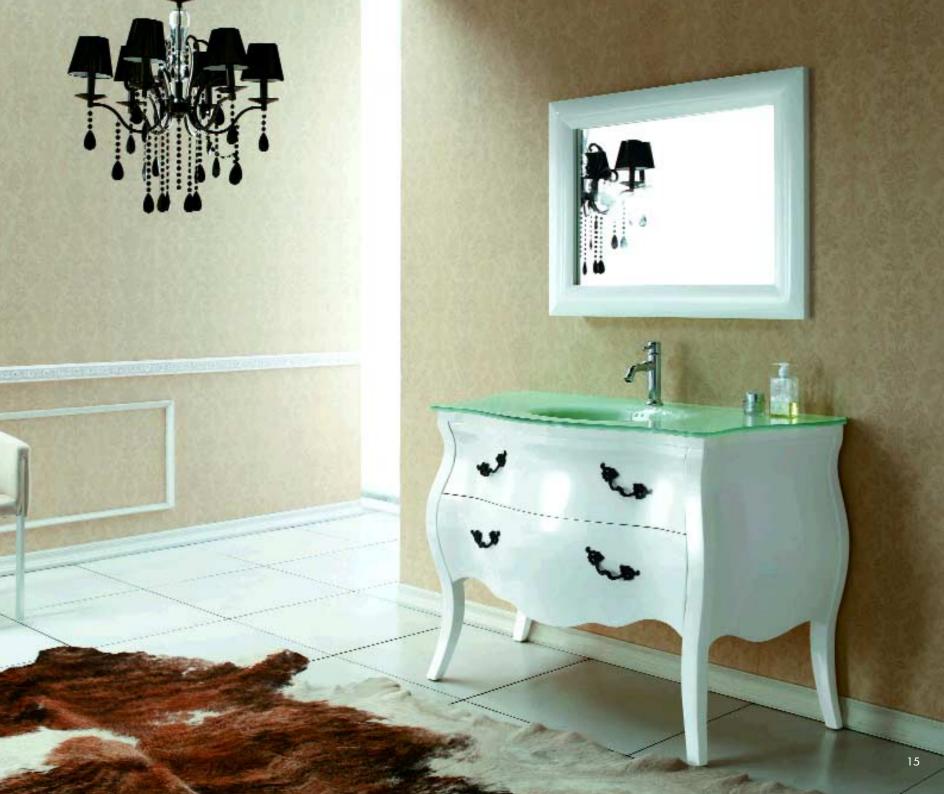

SP-108600

- mirror: silver, w: 400mm, h: 800mm
- basin set & table top: tempered glass
- cabinet: MDF, w: 600mm, h: 400mm, d: 520mm
- side cabinet: MDF, w: 330mm, h: 1400mm, d: 210mm

- mirror: silver with solid wooden frame, w: 670mm, h: 520mm (external w: 850mm, h: 700mm)
- basin set: tempered glass
- cabinet: solid wood, w: 1200mm, h: 864mm, d: 583mm