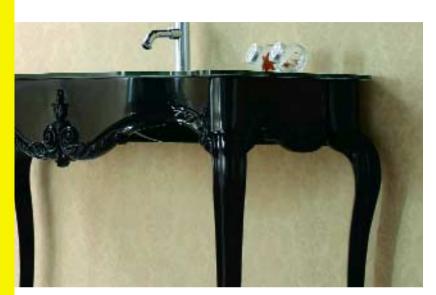

- mirror: silver with solid wooden frame, w: 430mm, h: 630mm
- basin set: tempered glass
- · cabinet: solid wooden, w: 1274mm, h: 874mm, d: 525mm

The images of the products are only indicated and there might be difference compared to the real ones.