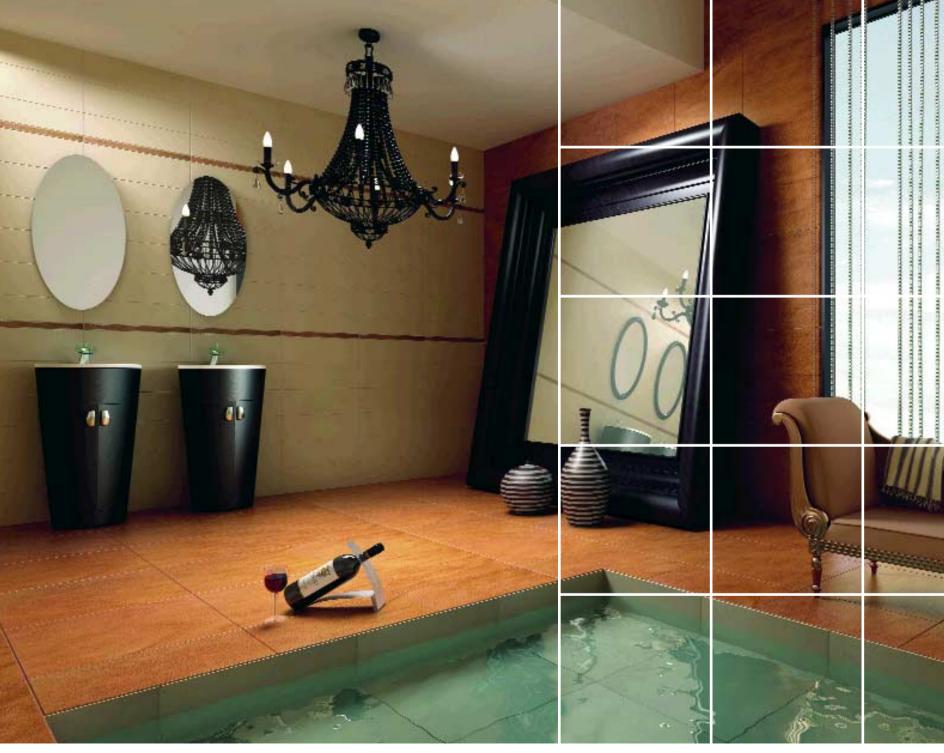

- mirror: silver with solid wooden frame, w: 430mm, h: 630mm
- basin set: tempered glass
- · cabinet: solid wooden, w: 1274mm, h: 874mm, d: 525mm

The images of the products are only indicated and there might be difference compared to the real ones.

- mirror: silver with solid wooden frame w: 821mm, h: 645mm
- basin set: tempered glass
- cabinet: solid wooden
- w: 945mm, h: 875mm, d: 583mm

The images of the products are only indicated and there might be differance compared to the real ones.