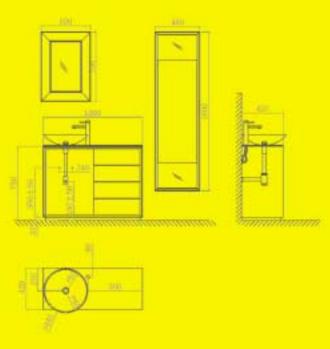

- mirror: silver with solid wooden frame, w: 430mm, h: 630mm
- basin set: tempered glass
- · cabinet: solid wooden, w: 1274mm, h: 874mm, d: 525mm

The images of the products are only indicated and there might be difference compared to the real ones.