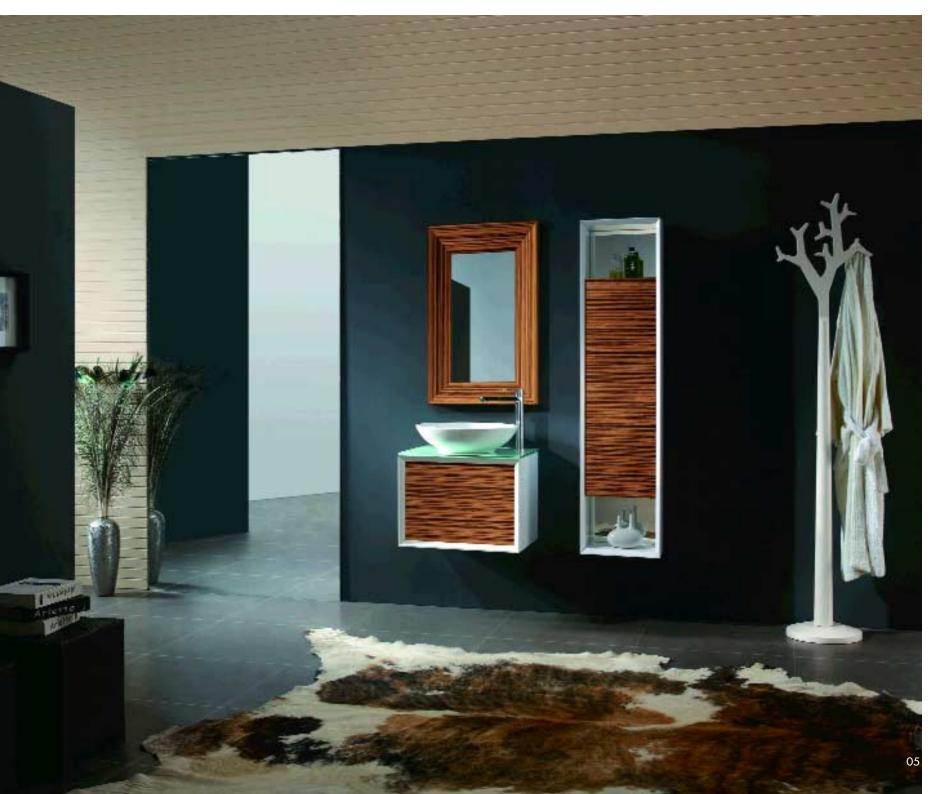

- mirror: silver with MDF frame, w: 320mm, h: 670mm
- basin set: table top is tempered glass, basin is ceramic
- cabinet: MDF, w: 525mm, h: 390mm, d: 420mm
- side cabinet: MDF, w: 360mm, h: 1350mm, d: 250mm