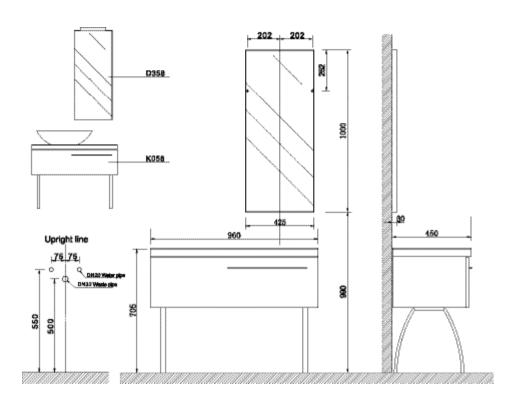

- mirror: silver, w: 800mm, h: 600mm
- DO3 light
- faucet: brass
- basin set: tempered glass
- cabinet: melamine, w: 800mm, h: 320mm, d: 530mm
- side cabinet: melamine, w: 300mm, h: 700mm

K358B

- D358 mirror: with aluminium frame, w: 425mm, h: 1000mm, d: 20mm
- C115 basin set: ceramic, w: 625mm, h: 165mm, d: 410mm
- KO58B basin cabinet: top board MDF with black powder coating, w: 960mm, h: 20mm, d: 450mm body plywood with white powder coating, w: 960mm, h: 705mm, d: 450mm drawer MDF with white powder coating feet stainless steel