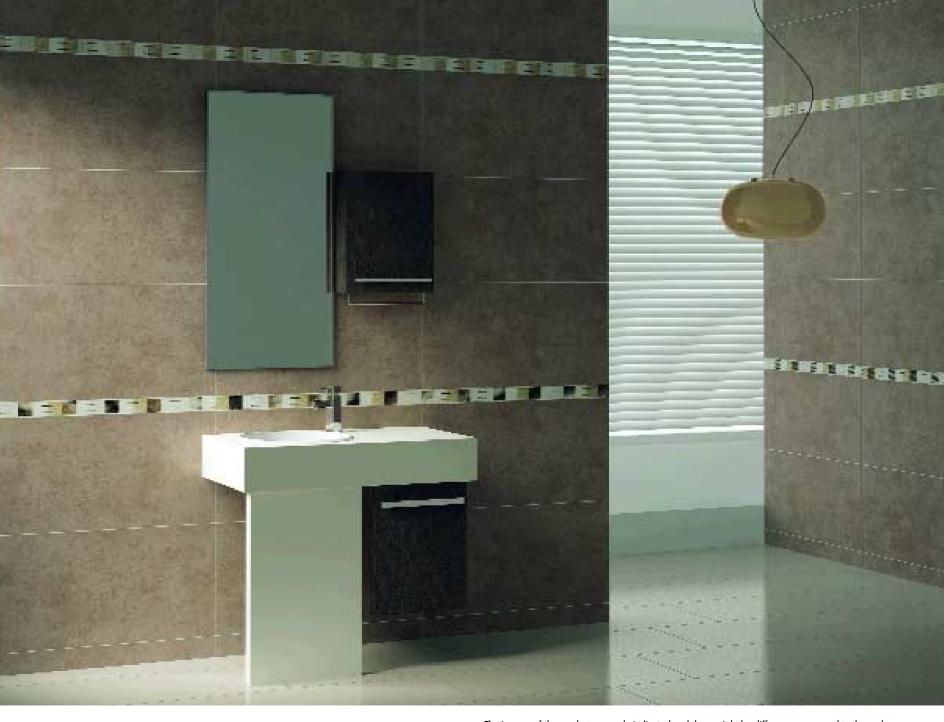

- mirror: silver, w: 600mm, h: 600mm
- DO3 light
- basin set: ceramic
- cabinet: melamine, w: 1100mm, h: 350mm, d: 480mm

The images of the products are only indicated and there might be difference compared to the real ones.

- mirror: silver, w: 1000mm, h: 500mm
- DO3 light
- basin set: ceramic
- cabinet: melamine, w: 1100mm, h: 350mm, d: 480mm

The images of the products are only indicated and there might be differance compared to the real ones.