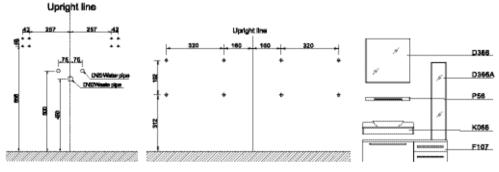

- mirror: silver, w: 800mm, h: 600mm
- DO3 light
- faucet: brass
- basin set: tempered glass
- cabinet: melamine, w: 800mm, h: 320mm, d: 530mm
- side cabinet: melamine, w: 300mm, h: 700mm

K358B

- D358 mirror: with aluminium frame, w: 425mm, h: 1000mm, d: 20mm
- C115 basin set: ceramic, w: 625mm, h: 165mm, d: 410mm
- KO58B basin cabinet: top board MDF with black powder coating, w: 960mm, h: 20mm, d: 450mm body plywood with white powder coating, w: 960mm, h: 705mm, d: 450mm drawer MDF with white powder coating feet stainless steel