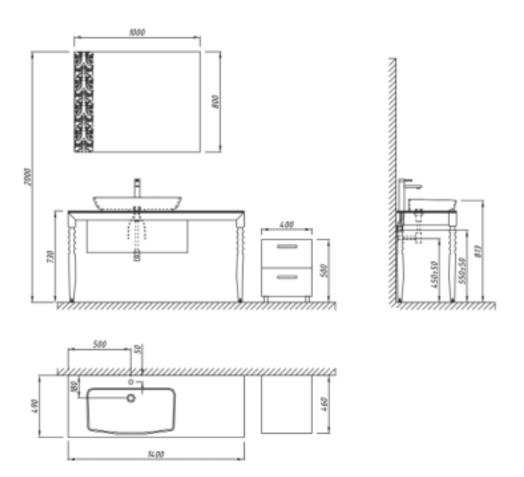

- mirror: silver, Ø650mm
- basin set: ceramic
- cabinet: solid wooden, w: 1400mm, h: 730mm, d: 480mm
- side cabinet: MDF, w: 350mm, h: 1500mm, d: 215mm
- ground cabinet: MDF, w: 400mm, h: 500mm, d: 445mm