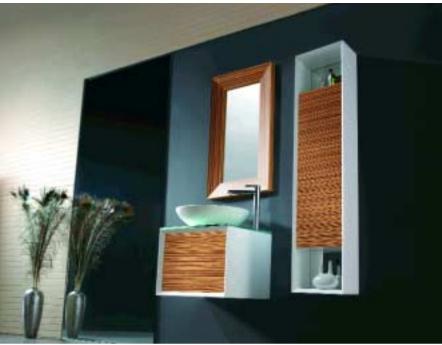

- mirror: silver with MDF frame, w: 320mm, h: 670mm
- basin set: table top is tempered glass, basin is ceramic
- cabinet: MDF, w: 525mm, h: 390mm, d: 420mm
- side cabinet: MDF, w: 360mm, h: 1350mm, d: 250mm