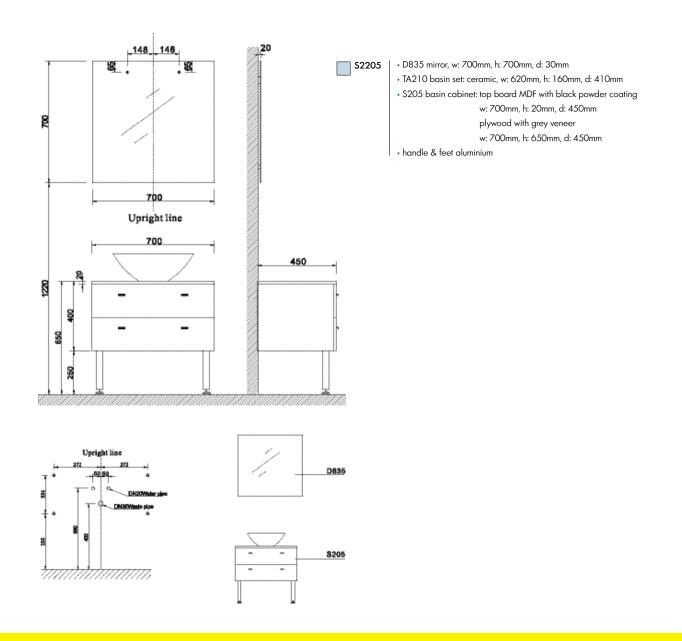

- mirror: silver, w: 600mm, h: 600mm
- DO3 light
- basin set: ceramic
- cabinet: melamine, w: 1100mm, h: 350mm, d: 480mm

The images of the products are only indicated and there might be difference compared to the real ones.

- mirror: silver, w: 1000mm, h: 500mm
- DO3 light
- basin set: ceramic
- cabinet: melamine, w: 1100mm, h: 350mm, d: 480mm

The images of the products are only indicated and there might be differance compared to the real ones.