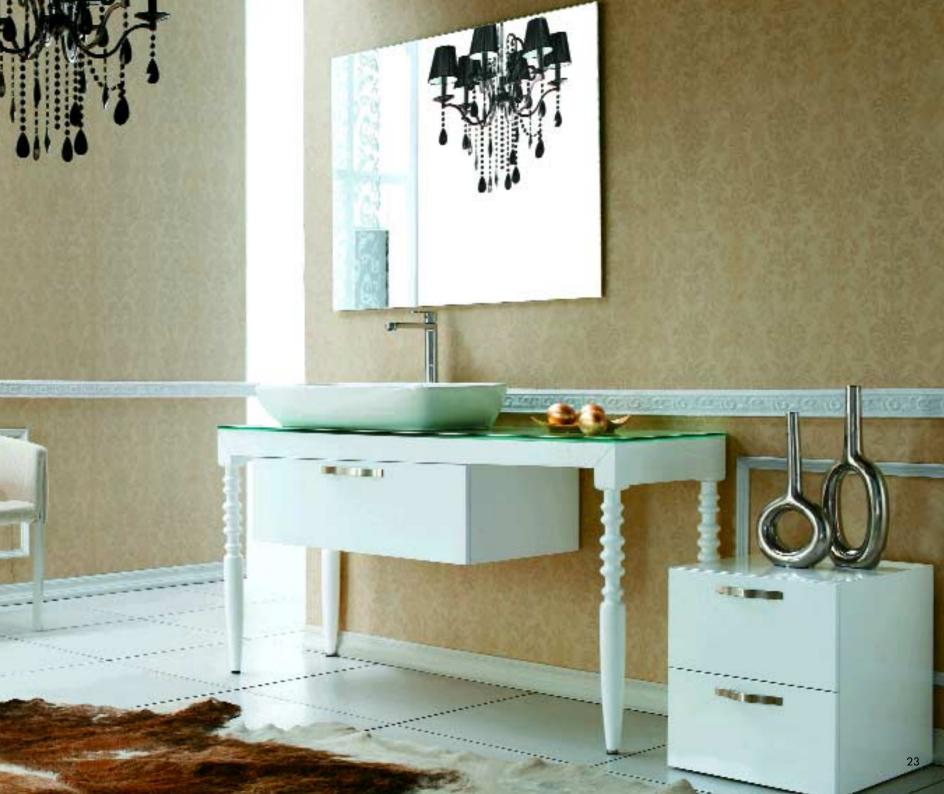

- mirror: silver, Ø650mm
- basin set: ceramic
- cabinet: solid wooden, w: 1400mm, h: 730mm, d: 480mm
- side cabinet: MDF, w: 350mm, h: 1500mm, d: 215mm
- ground cabinet: MDF, w: 400mm, h: 500mm, d: 445mm