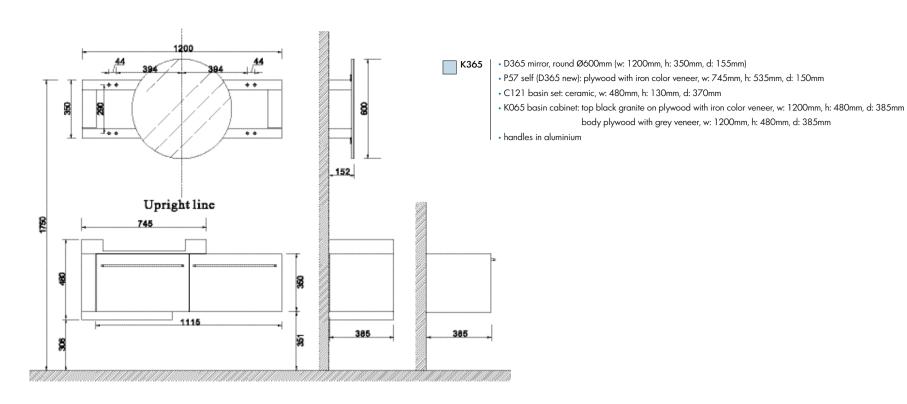

body plywood with grey veneer, w: 1200mm, h: 480mm, d: 385mm

The images of the products are only indicated and there might be difference compared to the real ones.

K366

- $\bullet$  D366 mirror: MDF with aluminium frame
- w: 600mm, h: 600mm, d: 20mm
- D366A mirror: MDF with aluminium frame
- w: 200mm, h: 1050mm, d: 20mm
- P56 self: plywood with white paint in satin finish
- w: 600mm, h: 45mm, d: 135mm
- light included
- C118 basin set: ceramic
- w: 410mm, h: 160mm, d: 410mm
- K066 basin cabinet: orange glass with stainless steel
- w: 700mm, h: 100mm, d: 450mm
- $\bullet$  F107 hanged cabinet: plywood with white paint in satin finish
- w: 1115mm, h: 350mm, d: 450mm
- handles in aluminium