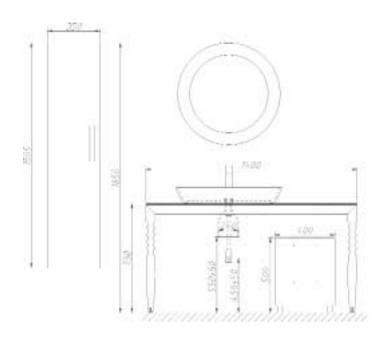

- mirror: silver, Ø650mm
- basin set: ceramic
- cabinet: solid wooden, w: 1400mm, h: 730mm, d: 480mm
- side cabinet: MDF, w: 350mm, h: 1500mm, d: 215mm
- ground cabinet: MDF, w: 400mm, h: 500mm, d: 445mm

- mirror: silver, w: 1000mm, h: 800mm
- table top: tempered glass
- basin set: ceramic
- cabinet: solid wooden, w: 1400mm, h: 730mm, d: 480mm
- ground cabinet: solid wooden, w: 400mm, h: 500mm, d: 445mm