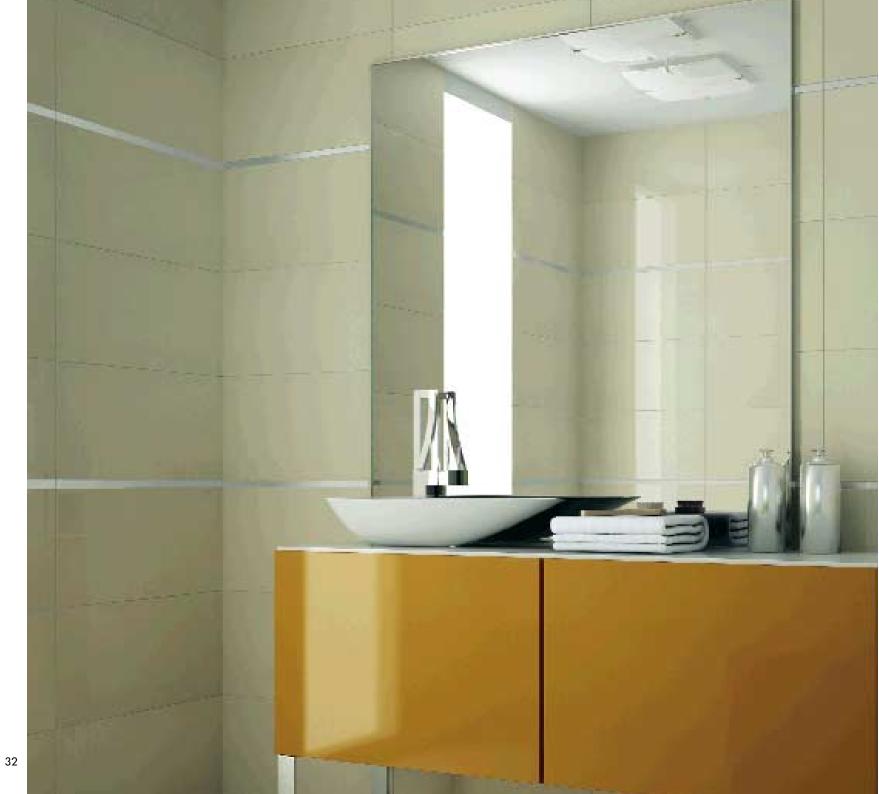

K363

- D363 mirror, w: 1180mm, h: 1180mm, d: 20mm
- C115 basin set: ceramic, w: 620mm, h: 160mm, d: 415mm
- ${\scriptstyle \bullet}$  K063 basin cabinet: top board white marble, w: 1180mm, h: 20mm, d: 500mm

body & side plywood with paint in glossy effect, w: 1180mm, h: 715mm, d: 500mm feet stainless steel

The images of the products are only indicated and there might be differance compared to the real ones.