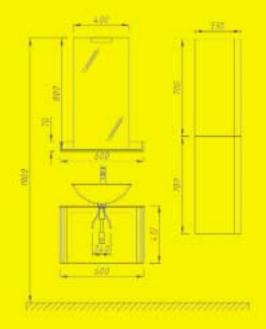

- mirror: silver with solid wooden frame, w: 430mm, h: 630mm
- basin set: tempered glass
- · cabinet: solid wooden, w: 1274mm, h: 874mm, d: 525mm

The images of the products are only indicated and there might be difference compared to the real ones.