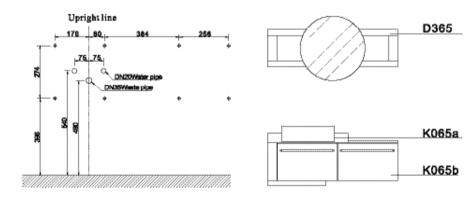

body plywood with grey veneer, w: 1200mm, h: 480mm, d: 385mm

The images of the products are only indicated and there might be difference compared to the real ones.

K366

- $\bullet$  D366 mirror: MDF with aluminium frame
- w: 600mm, h: 600mm, d: 20mm
- D366A mirror: MDF with aluminium frame
- w: 200mm, h: 1050mm, d: 20mm
- P56 self: plywood with white paint in satin finish
- w: 600mm, h: 45mm, d: 135mm
- light included
- C118 basin set: ceramic
- w: 410mm, h: 160mm, d: 410mm
- K066 basin cabinet: orange glass with stainless steel
- w: 700mm, h: 100mm, d: 450mm
- $\bullet$  F107 hanged cabinet: plywood with white paint in satin finish
- w: 1115mm, h: 350mm, d: 450mm
- handles in aluminium