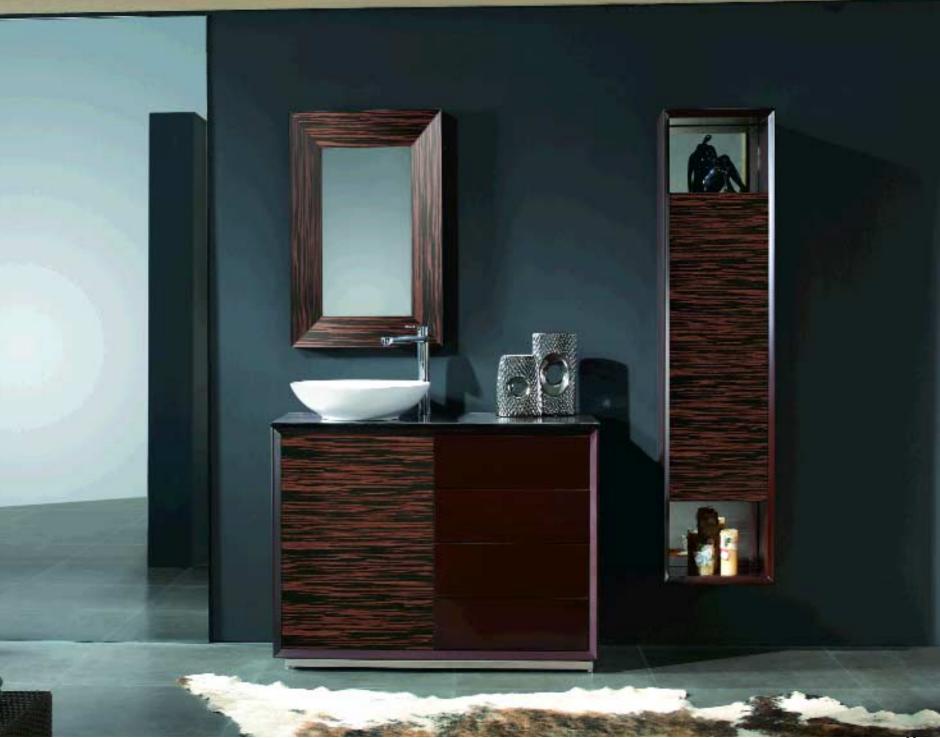

- mirror: silver with solid wooden frame, w: 430mm, h: 630mm
- basin set: tempered glass
- · cabinet: solid wooden, w: 1274mm, h: 874mm, d: 525mm

The images of the products are only indicated and there might be difference compared to the real ones.