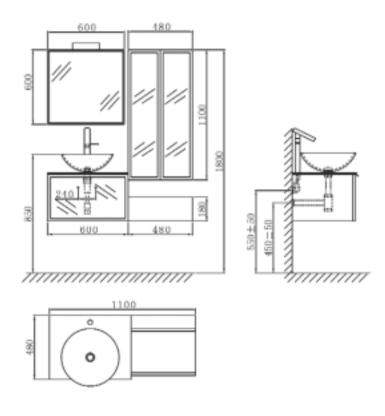

- mirror: silver, w: 600mm, h: 600mm
- DO3 light
- basin set: ceramic
- cabinet: melamine, w: 1100mm, h: 350mm, d: 480mm

The images of the products are only indicated and there might be difference compared to the real ones.