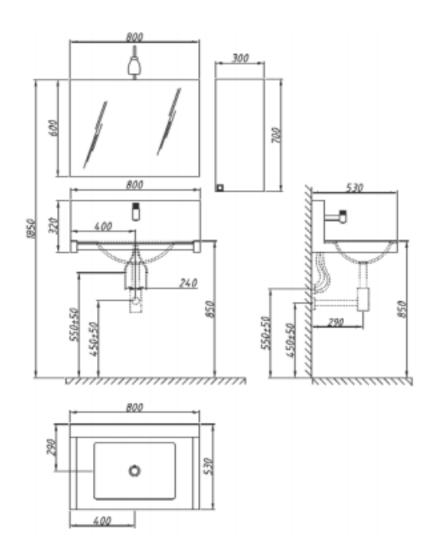

SP-108600

- mirror: silver, w: 400mm, h: 800mm
- basin set & table top: tempered glass
- cabinet: MDF, w: 600mm, h: 400mm, d: 520mm
- side cabinet: MDF, w: 330mm, h: 1400mm, d: 210mm

- mirror: silver with solid wooden frame, w: 670mm, h: 520mm (external w: 850mm, h: 700mm)
- basin set: tempered glass
- cabinet: solid wood, w: 1200mm, h: 864mm, d: 583mm