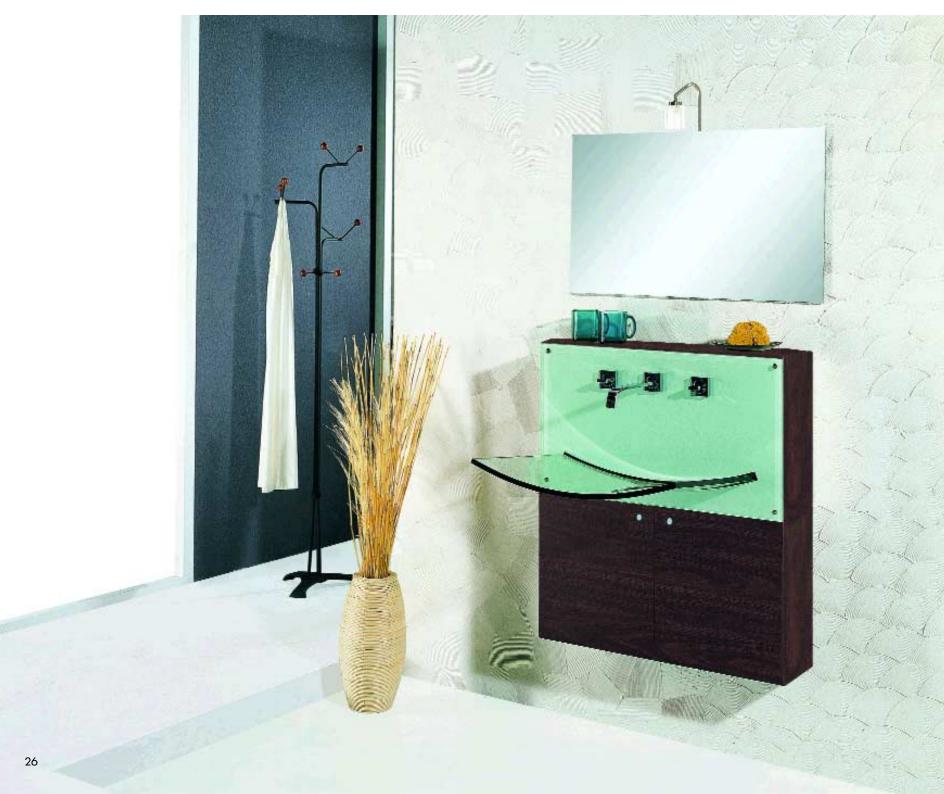

- mirror: silver, w: 600mm, h: 600mm
- DO3 light
- basin set: ceramic
- cabinet: melamine, w: 1100mm, h: 350mm, d: 480mm

The images of the products are only indicated and there might be difference compared to the real ones.

- mirror: silver, w: 1000mm, h: 500mm
- DO3 light
- basin set: ceramic
- cabinet: melamine, w: 1100mm, h: 350mm, d: 480mm

The images of the products are only indicated and there might be differance compared to the real ones.