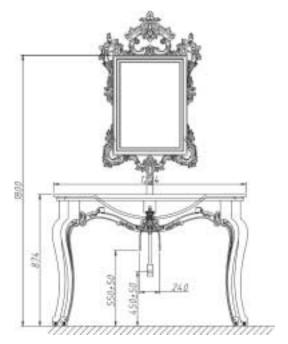

- mirror: silver with solid wooden frame, w: 430mm, h: 630mm
- basin set: tempered glass
- · cabinet: solid wooden, w: 1274mm, h: 874mm, d: 525mm

The images of the products are only indicated and there might be difference compared to the real ones.