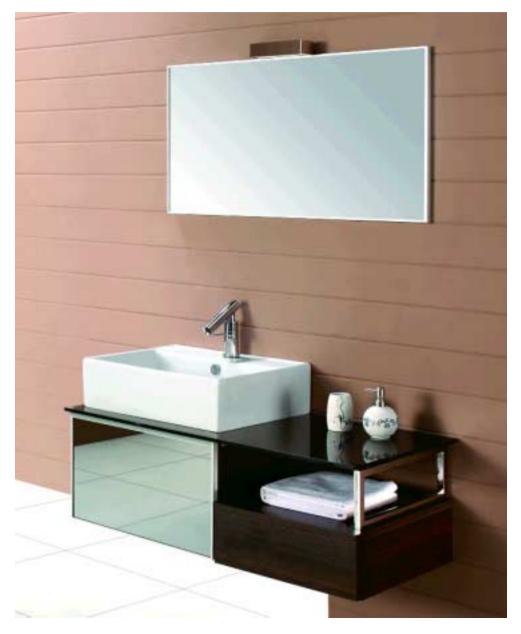

- mirror: silver, w: 600mm, h: 600mm
- DO3 light
- basin set: ceramic
- cabinet: melamine, w: 1100mm, h: 350mm, d: 480mm

The images of the products are only indicated and there might be difference compared to the real ones.