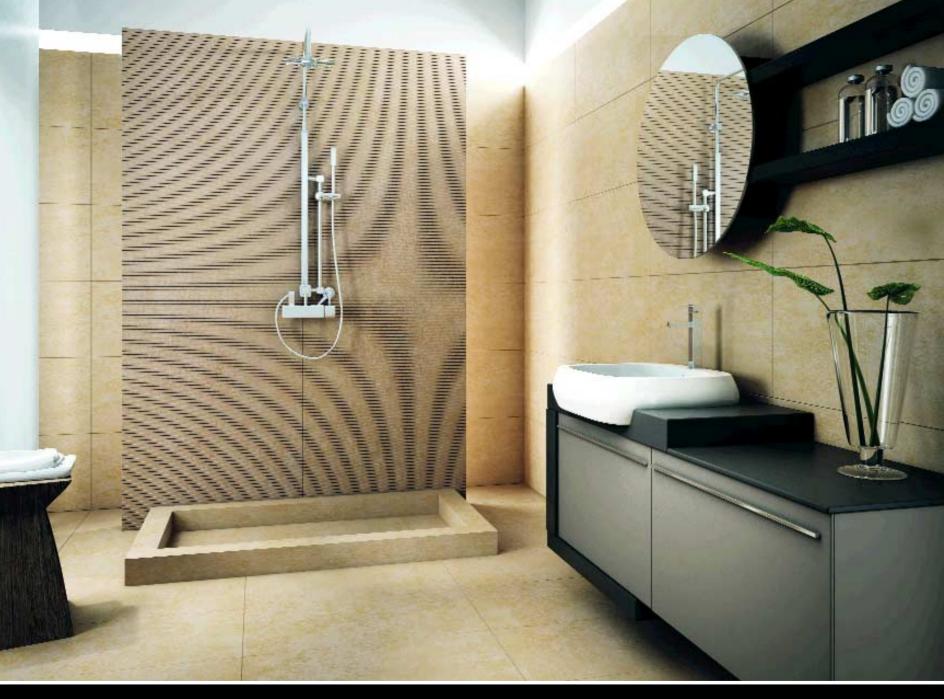

body plywood with grey veneer, w: 1200mm, h: 480mm, d: 385mm

The images of the products are only indicated and there might be difference compared to the real ones.

K366

- $\bullet$  D366 mirror: MDF with aluminium frame
- w: 600mm, h: 600mm, d: 20mm
- D366A mirror: MDF with aluminium frame
- w: 200mm, h: 1050mm, d: 20mm
- P56 self: plywood with white paint in satin finish
- w: 600mm, h: 45mm, d: 135mm
- light included
- C118 basin set: ceramic
- w: 410mm, h: 160mm, d: 410mm
- K066 basin cabinet: orange glass with stainless steel
- w: 700mm, h: 100mm, d: 450mm
- $\bullet$  F107 hanged cabinet: plywood with white paint in satin finish
- w: 1115mm, h: 350mm, d: 450mm
- handles in aluminium