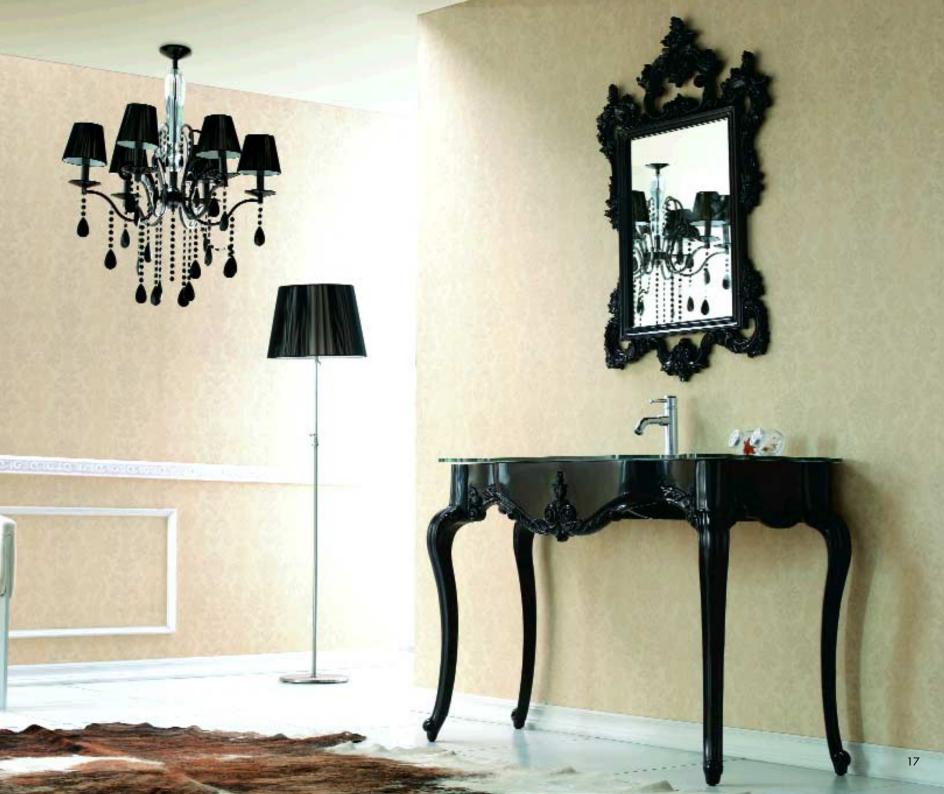

- mirror: silver with solid wooden frame, w: 430mm, h: 630mm
- basin set: tempered glass
- · cabinet: solid wooden, w: 1274mm, h: 874mm, d: 525mm

The images of the products are only indicated and there might be difference compared to the real ones.