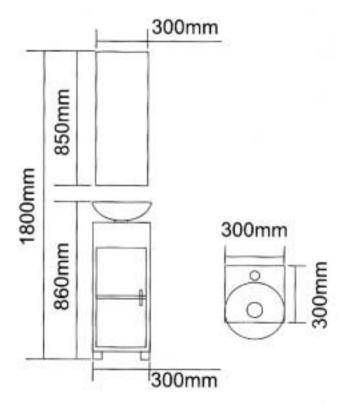

  MDF with brown recycled leather, handle stainless steel
- M082 basin cabinet: man-made marble, w: 850mm, h: 830mm, d: 490mm

- mirror: glass, w: 300mm, h: 850mm
- basin set: glass & solid wood, w: 300mm, h: 765mm, d: 300mm
- side cabinet: stainless steel, w: 260mm, h: 700mm