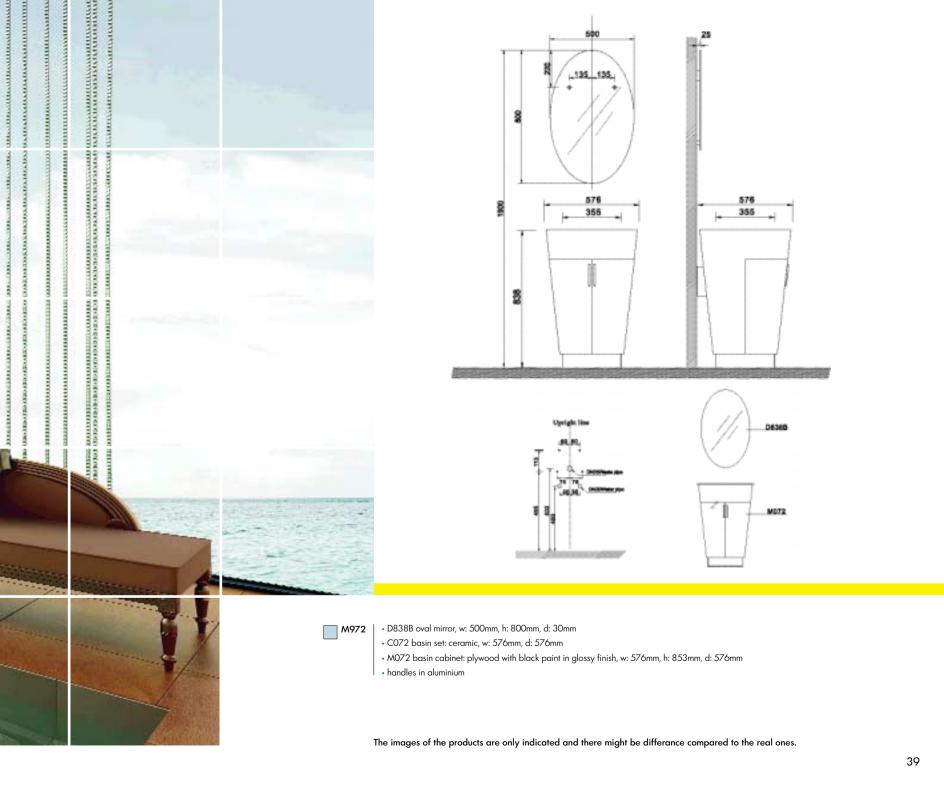

- mirror: silver with solid wooden frame, w: 430mm, h: 630mm
- basin set: tempered glass
- · cabinet: solid wooden, w: 1274mm, h: 874mm, d: 525mm

The images of the products are only indicated and there might be difference compared to the real ones.

- mirror: silver with solid wooden frame w: 821mm, h: 645mm
- basin set: tempered glass
- cabinet: solid wooden
- w: 945mm, h: 875mm, d: 583mm

The images of the products are only indicated and there might be differance compared to the real ones.