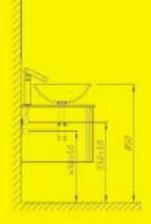

- mirror: silver with solid wooden frame, w: 430mm, h: 630mm
- basin set: tempered glass
- · cabinet: solid wooden, w: 1274mm, h: 874mm, d: 525mm

The images of the products are only indicated and there might be difference compared to the real ones.