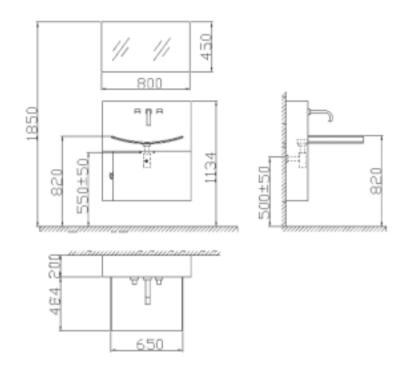

RIM

SP-1188 26 - 27

- mirror: silver, w: 320mm, h: 670mm
- basin set: table top is tempered glass, basin is ceramic
- cabinet: MDF, w: 1000mm, h: 750mm, d: 420mm
- side cabinet: MDF, w: 450mm, h: 1600mm, d: 250mm