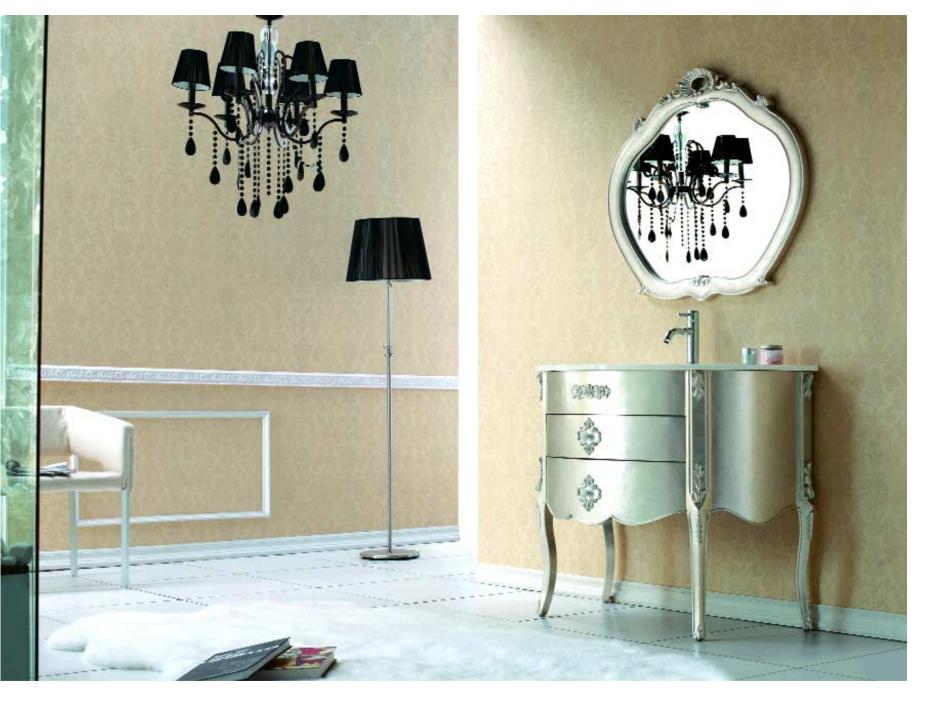

- mirror: silver with solid wooden frame, w: 430mm, h: 630mm
- basin set: tempered glass
- · cabinet: solid wooden, w: 1274mm, h: 874mm, d: 525mm

The images of the products are only indicated and there might be difference compared to the real ones.