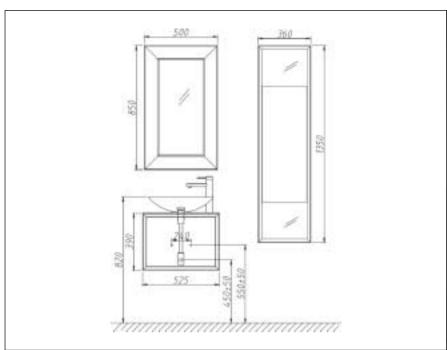

- mirror: silver with MDF frame, w: 320mm, h: 670mm
- basin set: table top is tempered glass, basin is ceramic
- cabinet: MDF, w: 525mm, h: 390mm, d: 420mm
- side cabinet: MDF, w: 360mm, h: 1350mm, d: 250mm