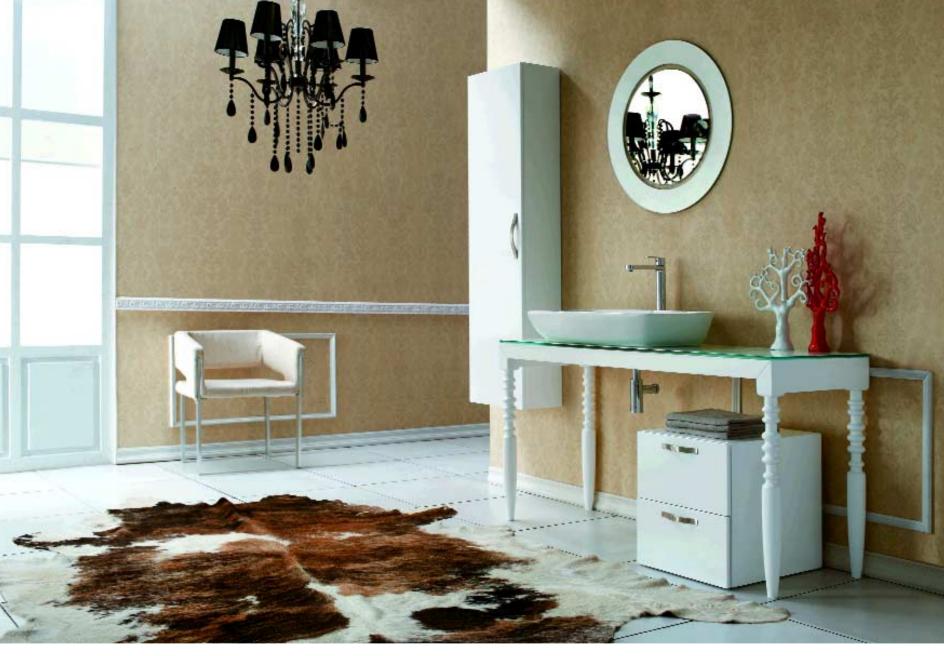

- mirror: silver, Ø650mm
- basin set: ceramic
- cabinet: solid wooden, w: 1400mm, h: 730mm, d: 480mm
- side cabinet: MDF, w: 350mm, h: 1500mm, d: 215mm
- ground cabinet: MDF, w: 400mm, h: 500mm, d: 445mm

- mirror: silver, w: 1000mm, h: 800mm
- table top: tempered glass
- basin set: ceramic
- cabinet: solid wooden, w: 1400mm, h: 730mm, d: 480mm
- ground cabinet: solid wooden, w: 400mm, h: 500mm, d: 445mm