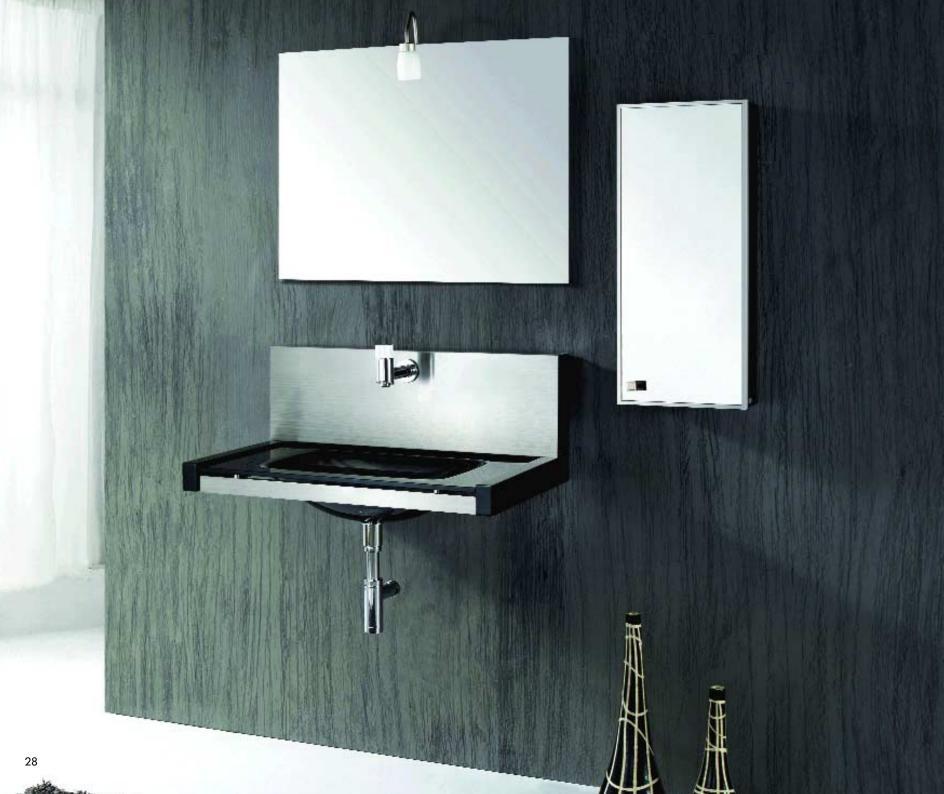

SP-109306

SP-109600

2 - 3

| SP-1660A | 28 - 29 |
|----------|---------|
| K358B    | 30 - 31 |
| K363     | 32 - 33 |
| K365     | 34 - 35 |
| K366     | 36 - 37 |
| M972     | 38 - 39 |
| M982     | 40 - 41 |
| S2205    | 42 - 43 |
| NI N-898 | 44 - 45 |
|          |         |