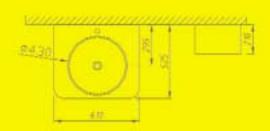

- mirror: silver with solid wooden frame, w: 430mm, h: 630mm
- basin set: tempered glass
- · cabinet: solid wooden, w: 1274mm, h: 874mm, d: 525mm

The images of the products are only indicated and there might be difference compared to the real ones.