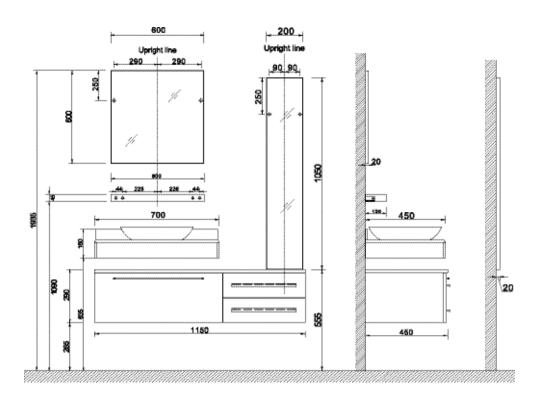

body plywood with grey veneer, w: 1200mm, h: 480mm, d: 385mm

The images of the products are only indicated and there might be difference compared to the real ones.

K366

- $\bullet$  D366 mirror: MDF with aluminium frame
- w: 600mm, h: 600mm, d: 20mm
- D366A mirror: MDF with aluminium frame
- w: 200mm, h: 1050mm, d: 20mm
- P56 self: plywood with white paint in satin finish
- w: 600mm, h: 45mm, d: 135mm
- light included
- C118 basin set: ceramic
- w: 410mm, h: 160mm, d: 410mm
- K066 basin cabinet: orange glass with stainless steel
- w: 700mm, h: 100mm, d: 450mm
- $\bullet$  F107 hanged cabinet: plywood with white paint in satin finish
- w: 1115mm, h: 350mm, d: 450mm
- handles in aluminium