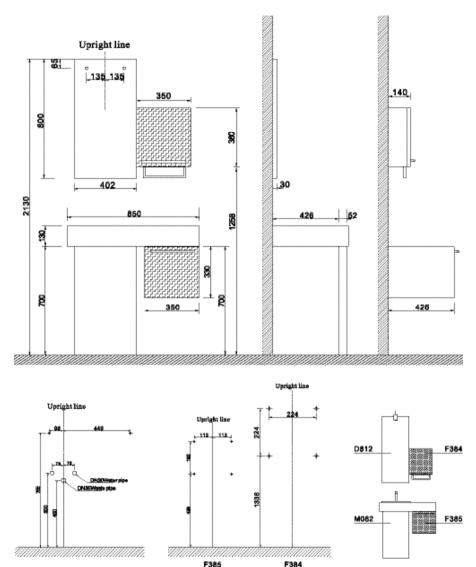

The images of the products are only indicated and there might be difference compared to the real ones.

M982

- D812 mirror, w: 400mm, h: 800mm, d: 30mm
- F384 upper hanged cabinet: plywood with ebony veneer, w: 350mm, h: 380mm, d: 122mm

  MDF with brown recycled leather, handle and towel rail stainless steel
- C075 basin set: ceramic, w: 430mm, h: 195mm, d: 430mm
- F385 down hanged cabinet: plywood with ebony veneer, w: 350mm, h: 330mm, d: 426mm

  MDF with brown recycled leather, handle stainless steel
- M082 basin cabinet: man-made marble, w: 850mm, h: 830mm, d: 490mm

- mirror: glass, w: 300mm, h: 850mm
- basin set: glass & solid wood, w: 300mm, h: 765mm, d: 300mm
- side cabinet: stainless steel, w: 260mm, h: 700mm