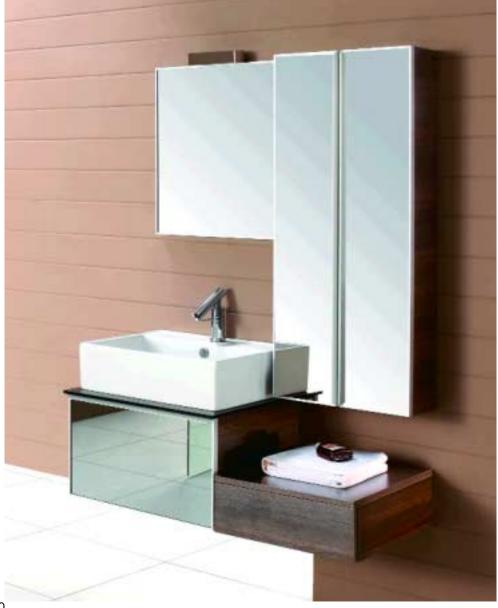

28 - 29 |
|----------|---------|
| K358B    | 30 - 31 |
| K363     | 32 - 33 |
| K365     | 34 - 35 |
| K366     | 36 - 37 |
| M972     | 38 - 39 |
| M982     | 40 - 41 |
| S2205    | 42 - 43 |
| NI N-898 | 44 - 45 |
|          |         |

RIM

SP-1188 26 - 27





- mirror: silver, w: 320mm, h: 670mm
- basin set: table top is tempered glass, basin is ceramic
- cabinet: MDF, w: 1000mm, h: 750mm, d: 420mm
- side cabinet: MDF, w: 450mm, h: 1600mm, d: 250mm







- mirror: silver with MDF frame, w: 320mm, h: 670mm
- basin set: table top is tempered glass, basin is ceramic
- cabinet: MDF, w: 525mm, h: 390mm, d: 420mm
- side cabinet: MDF, w: 360mm, h: 1350mm, d: 250mm



- mirror: silver, w: 600mm, h: 600mm
- DO3 light
- basin set: ceramic
- cabinet: melamine, w: 1100mm, h: 350mm, d: 480mm





The images of the products are only indicated and there might be difference compared to the real ones.



- mirror: silver, w: 1000mm, h: 500mm
- DO3 light
- basin set: ceramic
- cabinet: melamine, w: 1100mm, h: 350mm, d: 480mm





The images of the products are only indicated and there might be differance compared to the real ones.











SP-108600

- mirror: silver, w: 400mm, h: 800mm
- basin set & table top: tempered glass
- cabinet: MDF, w: 600mm, h: 400mm, d: 520mm
- side cabinet: MDF, w: 330mm, h: 1400mm, d: 210mm



- mirror: silver with solid wooden frame, w: 670mm, h: 520mm (external w: 850mm, h: 700mm)
- basin set: tempered glass
- cabinet: solid wood, w: 1200mm, h: 864mm, d: 583mm









- mirror: silver with solid wooden frame, w: 430mm, h: 630mm
- basin set: tempere