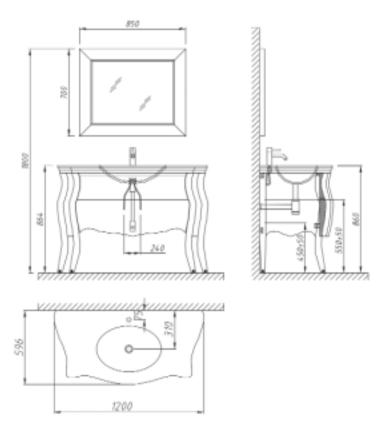

SP-108600

- mirror: silver, w: 400mm, h: 800mm
- basin set & table top: tempered glass
- cabinet: MDF, w: 600mm, h: 400mm, d: 520mm
- side cabinet: MDF, w: 330mm, h: 1400mm, d: 210mm

- mirror: silver with solid wooden frame, w: 670mm, h: 520mm (external w: 850mm, h: 700mm)
- basin set: tempered glass
- cabinet: solid wood, w: 1200mm, h: 864mm, d: 583mm