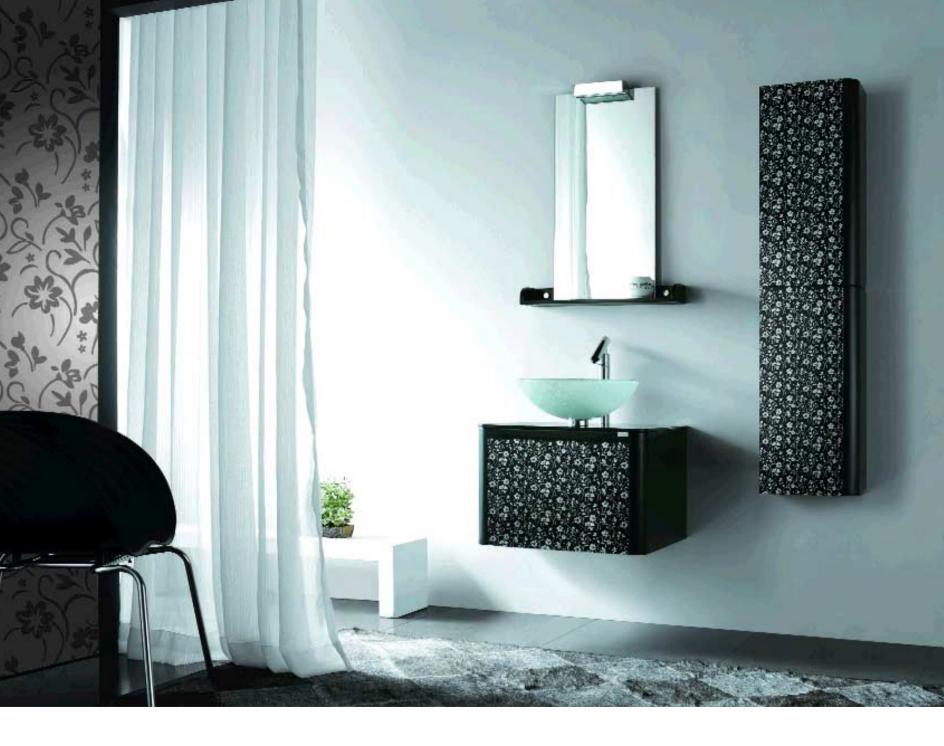

  MDF with brown recycled leather, handle stainless steel
- M082 basin cabinet: man-made marble, w: 850mm, h: 830mm, d: 490mm

- mirror: glass, w: 300mm, h: 850mm
- basin set: glass & solid wood, w: 300mm, h: 765mm, d: 300mm
- side cabinet: stainless steel, w: 260mm, h: 700mm